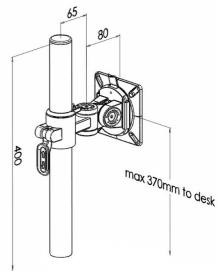

## **Product Specification**

| Product code        | XSTREAMPMCOMB06W - white                        |
|---------------------|-------------------------------------------------|
| Weight capacity     | 10kg                                            |
| VESA                | 75mm & 100mm VESA compliant                     |
| Maximum Screen Size | 30"                                             |
| Movement            | Height adjustment, tilt, swivel, rotation       |
| Height adjustment   | Max height adjustment 370mm from desk top       |
| Fixings             | Supplied with post suitable for bespoke fixings |
|                     |                                                 |