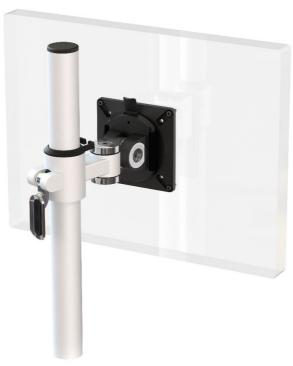

## XSTREAM single monitor knuckle with post suitable for bespoke fittings

## **Additional Information**

Single monitor knuckle with manual height adjustment

Additional +/- 70mm available with ratchet mechanism

Lockable quick release VESA function

Ideal for reception or POS areas